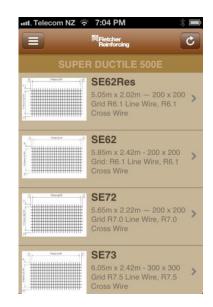

#### **Mesh Products**

The first screen lists our Mesh products and some typical Applications. Scrolling down the screen will display the full list of our mesh products available with a basic description of that product. Tap on the mesh you are interested in to open a page with more detailed information including a link to open the full specification sheet for that product.

SE62Res

SE62Res Super Ductile 500E mesh is fully tested by SGS New Zealand Ltd for compliance with AS/NZS 4671:2001.

Click Here for Specification sheet

Wire Diam: 6.1mm R Centres: 200mm Length: 5050mm Width: 2020mm