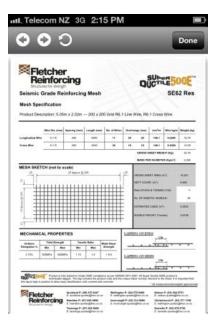

#### **Mesh Products**

The first screen lists our Mesh products and some typical Applications. Scrolling down the screen will display the full list of our mesh products available with a basic description of that product. Tap on the mesh you are interested in to open a page with more detailed information including a link to open the full specification sheet for that product.

SE62Res

SE62Res Super Ductile 500E mesh is fully tested by SGS New Zealand Ltd for compliance with AS/NZS 4671:2001.

Click Here for Specification sheet

Wire Diam: 6.1mm R Centres: 200mm Length: 5050mm Width: 2020mm