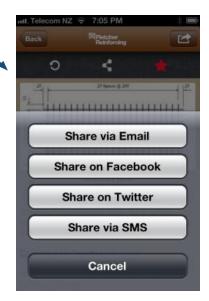

Tap on the **share** icon to:

- set the product as a "favourite" —
- send the product information via email
- share on social media sites
- send via SMS

#### **Specification Sheets**

By clicking on the blue link on every Mesh Product page the App will download the specification sheet for that mesh. To be able to send that pdf to another person, you will have to send the previous page by email. The email received will allow the recipient to download the pdf document themselves from our web site.