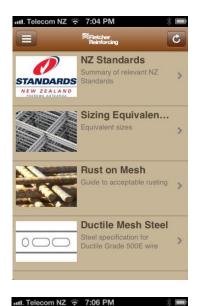

#### **Technical**

The second screen offers links to some key technical information about our mesh products. Tapping on an item will open a page that contains a link to a pdf document containing more information about the specific subject. To send the pdf document to a colleague, then you must tap on the share icon from within the page.