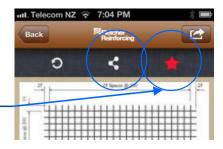

Tap on the **share** icon to:

- set the product as a "favourite" —
- send the product information via email
- share on social media sites
- send via SMS

#### **Favourite Mesh**

If you regularly need to access a mesh product's information, the App offers you the ability to add that specific product to your *Favourite Mesh* page—that way you can go straight to the information as soon as you open the App. To add a product to the *Favourite Mesh* page— simply select Add To Favourites from the *Share* icon: