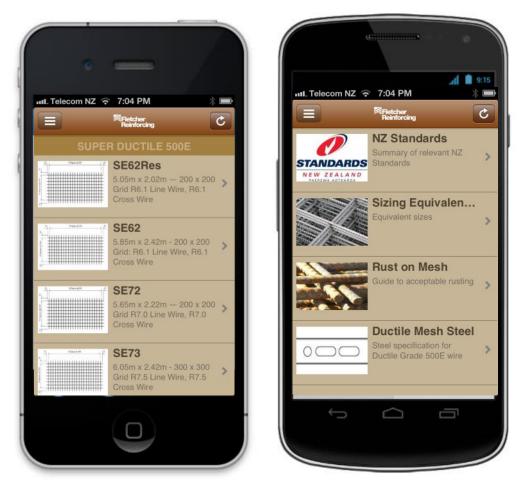

#### **Mesh Products**

The first screen lists our Mesh products and some typical Applications. Scrolling down the screen will display the full list of our mesh products available with a basic description of that product. Tap on the mesh you are interested in to open a page with more detailed information including a link to open the full specification sheet for that product.

SE62Res

SE62Res Super Ductile 500E mesh is fully tested by SGS New Zealand Ltd for compliance with AS/NZS 4671:2001.

Click Here for Specification sheet

Wire Diam: 6.1mm R Centres: 200mm Length: 5050mm Width: 2020mm

#### **Technical**

The second screen offers links to some key technical information about our mesh products. Tapping on an item will open a page that contains a link to a pdf document containing more information about the specific subject. To send the pdf document to a colleague, then you must tap on the share icon from within the page.