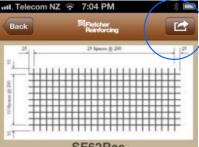

Tap on the **share** icon to:

- set the product as a "favourite" —
- send the product information via email
- share on social media sites
- send via SMS

#### **Favourite Mesh**

If you regularly need to access a mesh product's information, the App offers you the ability to add that specific product to your *Favourite Mesh* page—that way you can go straight to the information as soon as you open the App. To add a product to the *Favourite Mesh* page— simply select Add To Favourites from the *Share* icon: